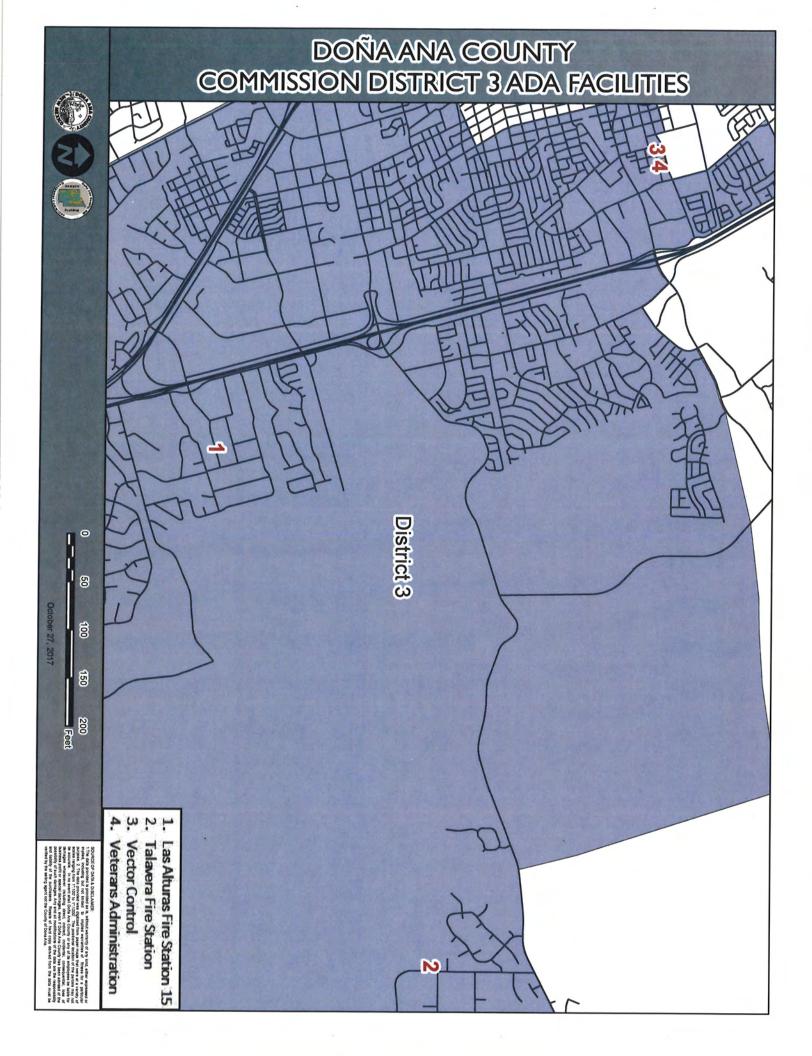

There were a total of sixty-eight ADA Checklists completed on facilities with public access between October 13, 2015 and January 24, 2016. Maps are included by district identifying the facilities. (Appendix D)