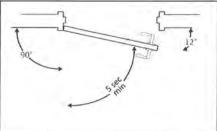

**High Priority:** A high priority barrier prohibits the access of facilities and/or services for disabled persons, resulting in potential safety hazards to all users. Where these barriers exist, alternative means of access is typically not available. High priority barriers are typically identified at access walks, entry doors, curb ramps, transaction counters, and restrooms.