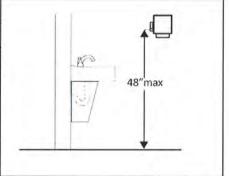

The Department of Justice adopted physical structure accessibility design standards, **2010 ADA Standards for Accessible Design** (**2010 Standards**). The **2010 Standards** set minimum scoping and technical requirements for newly designed and constructed or altered state and local government facilities after March 15, 2012. The 2010 Standards is comprised of the Title II regulations for new construction and alterations, 28 C.F.R. Section 35.151, and the **2004 ADA Accessibility Guidelines** (ADAAG) **codified at** 36 C.F.R. Part 1191. The scoping and technical requirements address accessibility to sites, facilities, buildings, and interior elements.