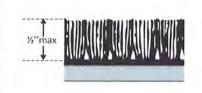

**High Priority:** A high priority barrier prohibits the access of facilities and/or services for disabled persons, resulting in potential safety hazards to all users. Where these barriers exist, alternative means of access is typically not available. High priority barriers are typically identified at access walks, entry doors, curb ramps, transaction counters, and restrooms.