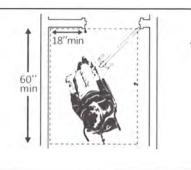

# 2.2 Facility Self-Evaluation Findings

The ADA Checklists for Existing Facilities based on the 2010 ADA Standards for Accessible Design are divided into three sections:

- Approach & Entrance
- Access to Goods & Services
- Toilet Rooms

**High Priority:** A high priority barrier prohibits the access of facilities and/or services for disabled persons, resulting in potential safety hazards to all users. Where these barriers exist, alternative means of access is typically not available. High priority barriers are typically identified at access walks, entry doors, curb ramps, transaction counters, and restrooms.