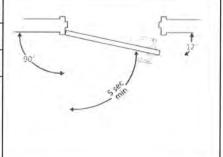

The Department of Justice adopted physical structure accessibility design standards, **2010 ADA Standards for Accessible Design** (**2010 Standards**). The **2010 Standards** set minimum scoping and technical requirements for newly designed and constructed or altered state and local government facilities after March 15, 2012. The 2010 Standards is comprised of the Title II regulations for new construction and alterations, 28 C.F.R. Section 35.151, and the **2004 ADA Accessibility Guidelines** (ADAAG) **codified at** 36 C.F.R. Part 1191. The scoping and technical requirements address accessibility to sites, facilities, buildings, and interior elements.

# 2.2 Facility Self-Evaluation Findings

The ADA Checklists for Existing Facilities based on the 2010 ADA Standards for Accessible Design are divided into three sections:

- Approach & Entrance
- Access to Goods & Services
- Toilet Rooms