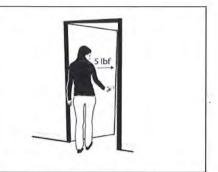

**High Priority:** A high priority barrier prohibits the access of facilities and/or services for disabled persons, resulting in potential safety hazards to all users. Where these barriers exist, alternative means of access is typically not available. High priority barriers are typically identified at access walks, entry doors, curb ramps, transaction counters, and restrooms.