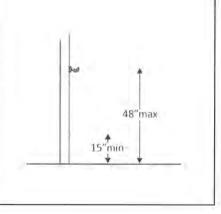

**High Priority:** A high priority barrier prohibits the access of facilities and/or services for disabled persons, resulting in potential safety hazards to all users. Where these barriers exist, alternative means of access is typically not available. High priority barriers are typically identified at access walks, entry doors, curb ramps, transaction counters, and restrooms.