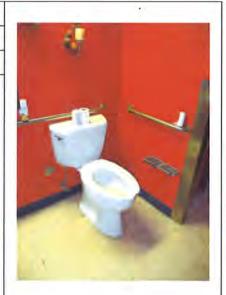

**High Priority:** A high priority barrier prohibits the access of facilities and/or services for disabled persons, resulting in potential safety hazards to all users. Where these barriers exist, alternative means of access is typically not available. High priority barriers are typically identified at access walks, entry doors, curb ramps, transaction counters, and restrooms.