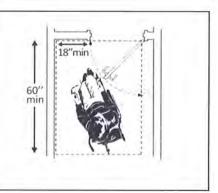

**High Priority:** A high priority barrier prohibits the access of facilities and/or services for disabled persons, resulting in potential safety hazards to all users. Where these barriers exist, alternative means of access is typically not available. High priority barriers are typically identified at access walks, entry doors, curb ramps, transaction counters, and restrooms.