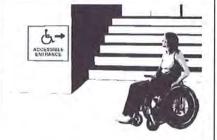

**High Priority:** A high priority barrier prohibits the access of facilities and/or services for disabled persons, resulting in potential safety hazards to all users. Where these barriers exist, alternative means of access is typically not available. High priority barriers are typically identified at access walks, entry doors, curb ramps, transaction counters, and restrooms.