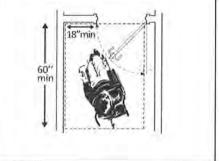

The Department of Justice adopted physical structure accessibility design standards, **2010 ADA Standards for Accessible Design** (**2010 Standards**). The **2010 Standards** set minimum scoping and technical requirements for newly designed and constructed or altered state and local government facilities after March 15, 2012. The 2010 Standards is comprised of the Title II regulations for new construction and alterations, 28 C.F.R. Section 35.151, and the **2004 ADA Accessibility Guidelines** (ADAAG) **codified at** 36 C.F.R. Part 1191. The scoping and technical requirements address accessibility to sites, facilities, buildings, and interior elements.