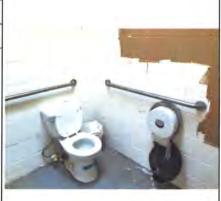

# 2.2 Facility Self-Evaluation Findings

The ADA Checklists for Existing Facilities based on the 2010 ADA Standards for Accessible Design are divided into three sections:

- Approach & Entrance
- Access to Goods & Services
- Toilet Rooms

JGMS compiled the findings in a report which identified barriers to access. (Appendix E) The barriers; as well as proposed solutions, and estimated cost will be included in the Transition Plan.