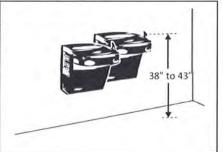

The Department of Justice adopted physical structure accessibility design standards, **2010 ADA Standards for Accessible Design** (**2010 Standards**). The **2010 Standards** set minimum scoping and technical requirements for newly designed and constructed or altered state and local government facilities after March 15, 2012. The 2010 Standards is comprised of the Title II regulations for new construction and alterations, 28 C.F.R. Section 35.151, and the **2004 ADA Accessibility Guidelines** (ADAAG) **codified at** 36 C.F.R. Part 1191. The scoping and technical requirements address accessibility to sites, facilities, buildings, and interior elements.