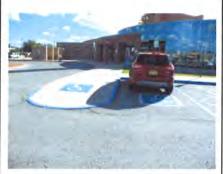

The existing accessible parking areas throughout the County were assessed utilizing the ADA Checklist and did not take into account local ordinances or codes. According to the State of New Mexico Code 66-1-4.1.B NMSA1978, "Access aisle[s] shall have the words "NO PARKING" in capital letters, each of which shall be at least one foot high and at least two inches wide, placed at the rear of the parking space so as to be close to where an adjacent vehicle's rear tires would be placed". Based on this local requirement, if work is required at accessible parking areas that are not currently compliant, it has been noted that this requirement be met. DAC may have existing accessible parking areas throughout the County that are in compliance with the ADA Standards, but that do not comply with this local code. DAC will make every effort to ensure that this local code requirement is applied to all accessible parking areas under its jurisdiction.