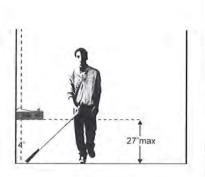

**High Priority:** A high priority barrier prohibits the access of facilities and/or services for disabled persons, resulting in potential safety hazards to all users. Where these barriers exist, alternative means of access is typically not available. High priority barriers are typically identified at access walks, entry doors, curb ramps, transaction counters, and restrooms.

# 3.4 Proposed Solutions for Barrier Removal

Upon analysis of the ADA Checklists, JGMS' team of experienced planners determined feasible solutions for barrier removal. Feasible solutions for barrier removal are solutions that would not create an undue hardship to the County. Proposed solutions are recommended for single items, as well as items in similar locations that have been grouped together. All items that have been reviewed and provided with a solution are for fixed items only. However, the County will make every effort to remove non-fixed items, such as furniture, stored items, and loose mats to provide the appropriate clearances for access.