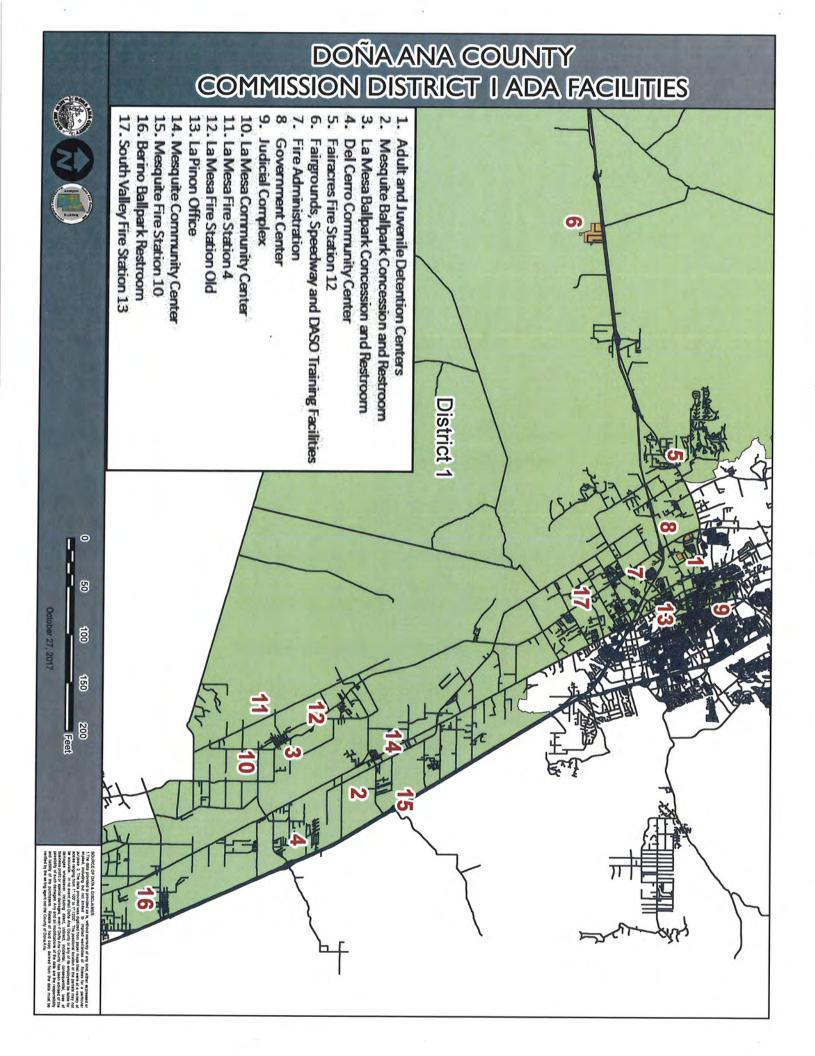

There were a total of sixty-eight ADA Checklists completed on facilities with public access between October 13, 2015 and January 24, 2016. Maps are included by district identifying the facilities. (Appendix D)