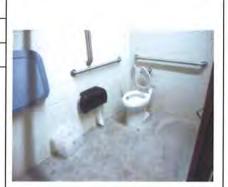

# 2.2 Facility Self-Evaluation Findings

The ADA Checklists for Existing Facilities based on the 2010 ADA Standards for Accessible Design are divided into three sections:

- Approach & Entrance
- Access to Goods & Services
- Toilet Rooms

JGMS compiled the findings in a report which identified barriers to access. (Appendix E) The barriers; as well as proposed solutions, and estimated cost will be included in the Transition Plan.

**High Priority:** A high priority barrier prohibits the access of facilities and/or services for disabled persons, resulting in potential safety hazards to all users. Where these barriers exist, alternative means of access is typically not available. High priority barriers are typically identified at access walks, entry doors, curb ramps, transaction counters, and restrooms.