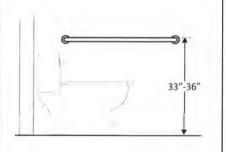

The Department of Justice adopted physical structure accessibility design standards, **2010 ADA Standards for Accessible Design** (**2010 Standards**). The **2010 Standards** set minimum scoping and technical requirements for newly designed and constructed or altered state and local government facilities after March 15, 2012. The 2010 Standards is comprised of the Title II regulations for new construction and alterations, 28 C.F.R. Section 35.151, and the **2004 ADA Accessibility Guidelines** (ADAAG) **codified at** 36 C.F.R. Part 1191. The scoping and technical requirements address accessibility to sites, facilities, buildings, and interior elements.

# 2.2 Facility Self-Evaluation Findings

The ADA Checklists for Existing Facilities based on the 2010 ADA Standards for Accessible Design are divided into three sections:

- Approach & Entrance
- Access to Goods & Services
- Toilet Rooms