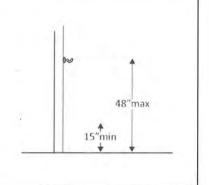

**High Priority:** A high priority barrier prohibits the access of facilities and/or services for disabled persons, resulting in potential safety hazards to all users. Where these barriers exist, alternative means of access is typically not available. High priority barriers are typically identified at access walks, entry doors, curb ramps, transaction counters, and restrooms.