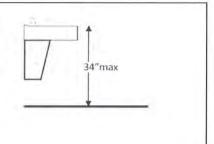

The Department of Justice adopted physical structure accessibility design standards, **2010 ADA Standards for Accessible Design** (**2010 Standards**). The **2010 Standards** set minimum scoping and technical requirements for newly designed and constructed or altered state and local government facilities after March 15, 2012. The 2010 Standards is comprised of the Title II regulations for new construction and alterations, 28 C.F.R. Section 35.151, and the **2004 ADA Accessibility Guidelines** (ADAAG) **codified at** 36 C.F.R. Part 1191. The scoping and technical requirements address accessibility to sites, facilities, buildings, and interior elements.

**High Priority:** A high priority barrier prohibits the access of facilities and/or services for disabled persons, resulting in potential safety hazards to all users. Where these barriers exist, alternative means of access is typically not available. High priority barriers are typically identified at access walks, entry doors, curb ramps, transaction counters, and restrooms.