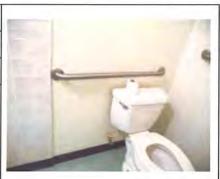

# 2.2 Facility Self-Evaluation Findings

The ADA Checklists for Existing Facilities based on the 2010 ADA Standards for Accessible Design are divided into three sections:

- Approach & Entrance
- Access to Goods & Services
- Toilet Rooms

**High Priority:** A high priority barrier prohibits the access of facilities and/or services for disabled persons, resulting in potential safety hazards to all users. Where these barriers exist, alternative means of access is typically not available. High priority barriers are typically identified at access walks, entry doors, curb ramps, transaction counters, and restrooms.