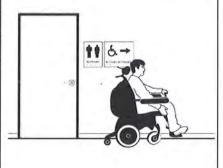

# 2.2 Facility Self-Evaluation Findings

The ADA Checklists for Existing Facilities based on the 2010 ADA Standards for Accessible Design are divided into three sections:

- Approach & Entrance
- Access to Goods & Services
- Toilet Rooms

**High Priority:** A high priority barrier prohibits the access of facilities and/or services for disabled persons, resulting in potential safety hazards to all users. Where these barriers exist, alternative means of access is typically not available. High priority barriers are typically identified at access walks, entry doors, curb ramps, transaction counters, and restrooms.