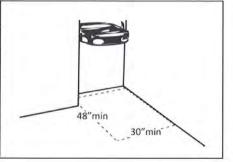

**High Priority:** A high priority barrier prohibits the access of facilities and/or services for disabled persons, resulting in potential safety hazards to all users. Where these barriers exist, alternative means of access is typically not available. High priority barriers are typically identified at access walks, entry doors, curb ramps, transaction counters, and restrooms.

The existing accessible parking areas throughout the County were assessed utilizing the ADA Checklist and did not take into account local ordinances or codes. According to the State of New Mexico Code 66-1-4.1.B NMSA1978, "Access aisle[s] shall have the words "NO PARKING" in capital letters, each of which shall be at least one foot high and at least two inches wide, placed at the rear of the parking space so as to be close to where an adjacent vehicle's rear tires would be placed". Based on this local requirement, if work is required at accessible parking areas that are not currently compliant, it has been noted that this requirement be met. DAC may have existing accessible parking areas throughout the County that are in compliance with the ADA Standards, but that do not comply with this local code. DAC will make every effort to ensure that this local code requirement is applied to all accessible parking areas under its jurisdiction.