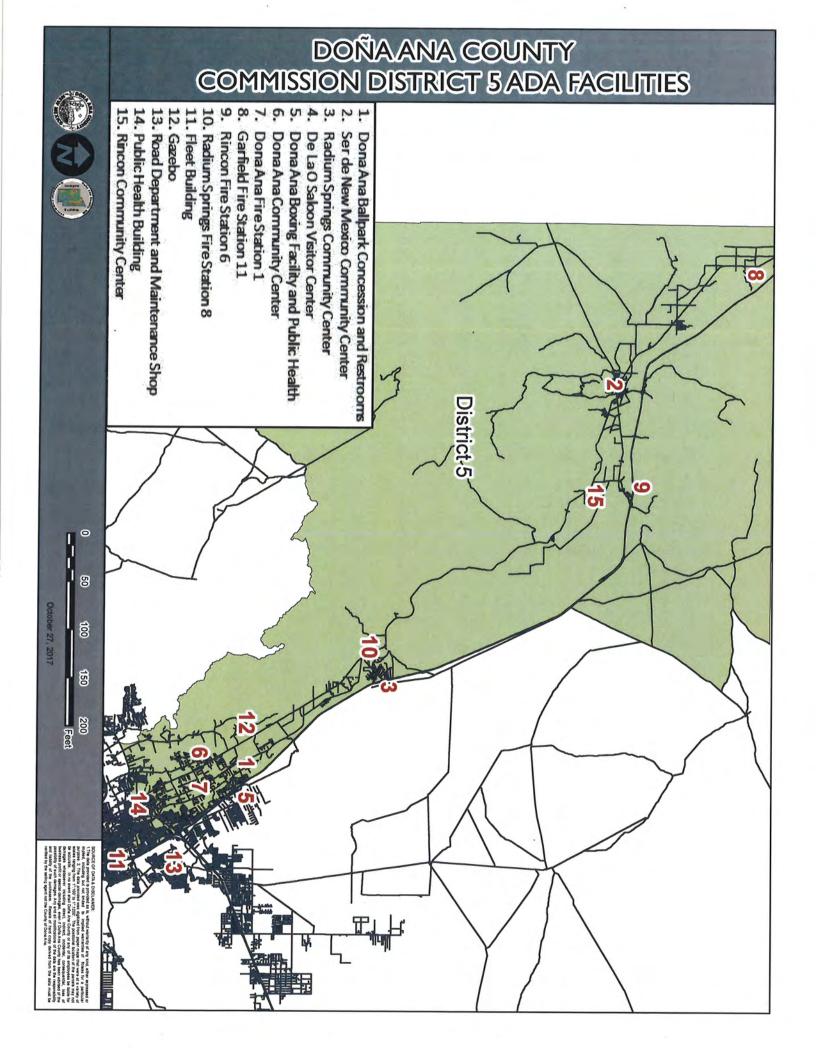

There were a total of sixty-eight ADA Checklists completed on facilities with public access between October 13, 2015 and January 24, 2016. Maps are included by district identifying the facilities. (Appendix D)

The list of facilities that received the accessibility audit included:

- · Chamberino Fire Station New
- Chaparral Fire Station
- Fairacres Fire Station
- Fire Administration
- Fire Station 11
- Fire Station 14
- Fire Station 2
- Fire Station 5-1
- Fire Station 6
- Fire Station 8
- La Mesa Fire Station
- La Mesa Fire Station Old
- La Union Fire Station
- Las Alturas Fire Station
- Mesquite Fire Station
- Organ Fire Station
- Santa Teresa Fire Station 14
- Santa Teresa Hazmat
- South Valley Fire Station
- Talavera Fire Station
- Berino Ball Park Restroom
- Adult Detention Center
- · Animal Control Office
- Butterfield Community Center
- Chaparral Community Center
- Chaparral Community Health
- Chaparral Restroom & Concession Stand
- · Colquit Park Building
- · Colquit Park Restrooms Building
- Crisis Triage Center
- DASO Training Facilities
- DASO- Doña Ana Public Health
- De La O Restroom
- De La O Saloon/Visitor Center
- Del Cerro Community Center
- Delores Wright Education Center

- Doña Ana Ball Field Concession/Restrooms
- Doña Ana Boxing Facility
- Doña Ana Community Center
- · East Mesa Public Health
- Fairgrounds- Administrative Office
- Fairgrounds- Restroom Building West
- · Fairgrounds- Restroom New
- Fleet Building
- Gazebo
- Government Center/Radio & Fleet Shop
- Judicial Complex
- Juvenile Detention Center
- La Mesa Community Center
- La Mesa Concession Stand & Restroom
- La Pinon Office
- Maintenance Shop
- Mesquite Community Center
- Mesquite Concession & Restroom
- Organ Community Center
- Placitas Community Center
- Public Building A West
- Public Health Building
- Radium Springs Community Center
- Rincon Community Center
- Sheriff's Substation
- Speedway Restroom
- SVC Community Health Center
- SVC Senior Center
- SVC Sheriff's Substation
- Vector Control
- Veterans Administration
- West Speedway Restroom