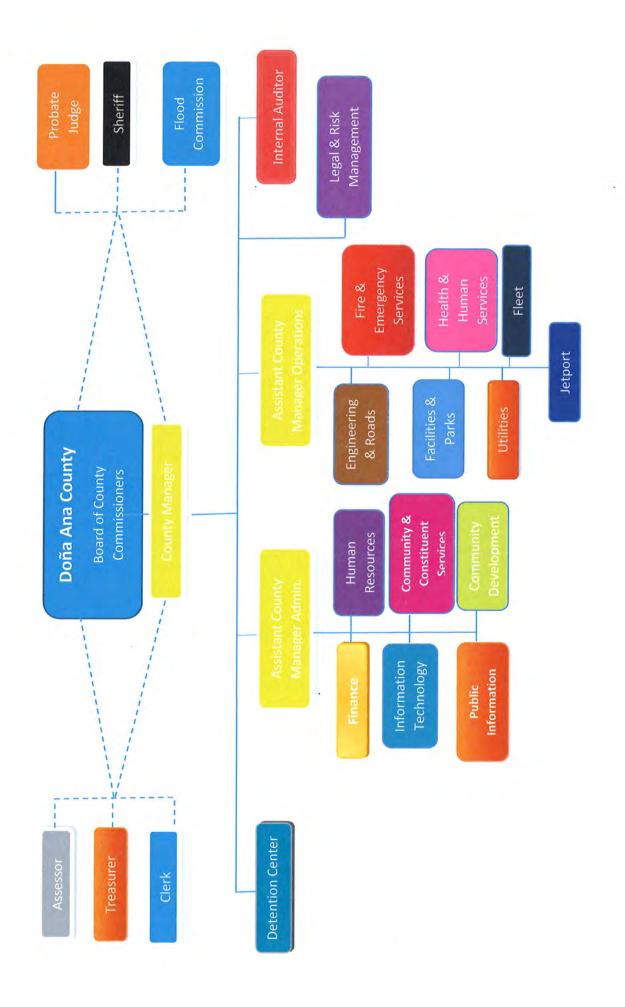

The political and corporate powers of the county government are exercised by a Board of County Commissioners.<sup>4</sup> The Board of County Commissioners (Board) of Doña Ana County (County) consists of five members, all of who are elected according to state law. The powers of a county government may be categorized as legislative, executive, and administrative.<sup>5</sup> Some of its more broadly defined powers include managing county revenues, overseeing county property, creating and maintaining the county's infrastructure (roads, highways, bridges, waste water systems and airports), planning and zoning, public works, providing for health and welfare, conducting elections, law enforcement, detention, and personnel administration<sup>6</sup>. An organizational chart for Doña Ana County has been included. (Appendix B)