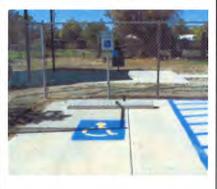

**High Priority:** A high priority barrier prohibits the access of facilities and/or services for disabled persons, resulting in potential safety hazards to all users. Where these barriers exist, alternative means of access is typically not available. High priority barriers are typically identified at access walks, entry doors, curb ramps, transaction counters, and restrooms.

The existing accessible parking areas throughout the County were assessed utilizing the ADA Checklist and did not take into account local ordinances or codes. According to the State of New Mexico Code 66-1-4.1.B NMSA1978, "Access aisle[s] shall have the words "NO PARKING" in capital letters, each of which shall be at least one foot high and at least two inches wide, placed at the rear of the parking space so as to be close to where an adjacent vehicle's rear tires would be placed". Based on this local requirement, if work is required at accessible parking areas that are not currently compliant, it has been noted that this requirement be met. DAC may have existing accessible parking areas throughout the County that are in compliance with the ADA Standards, but that do not comply with this local code. DAC will make every effort to ensure that this local code requirement is applied to all accessible parking areas under its jurisdiction.