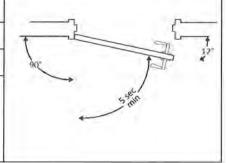

The Department of Justice adopted physical structure accessibility design standards, **2010 ADA Standards for Accessible Design** (**2010 Standards**). The **2010 Standards** set minimum scoping and technical requirements for newly designed and constructed or altered state and local government facilities after March 15, 2012. The 2010 Standards is comprised of the Title II regulations for new construction and alterations, 28 C.F.R. Section 35.151, and the **2004 ADA Accessibility Guidelines** (ADAAG) **codified at** 36 C.F.R. Part 1191. The scoping and technical requirements address accessibility to sites, facilities, buildings, and interior elements.

**High Priority:** A high priority barrier prohibits the access of facilities and/or services for disabled persons, resulting in potential safety hazards to all users. Where these barriers exist, alternative means of access is typically not available. High priority barriers are typically identified at access walks, entry doors, curb ramps, transaction counters, and restrooms.