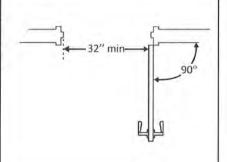

|
| Priority Level:         | Low      |  |

# **Barrier Description/Proposed Solution:**

3 permanent rooms that are unlikely to change currently have no compliant room signs. An estimate has been developed for the installation of 3 new tactile text with Braille room signs.



| ADA Standard Reference: | 404.2.3  |  |
|-------------------------|----------|--|
| Estimated Cost:         | \$332.31 |  |
| Priority Level:         | Medium   |  |

# **Barrier Description/Proposed Solution:**

The door into the classroom is too narrow providing only 29" of clearance. This section requires that there be at least 32" of clearance at the door when opened to 90 degrees. An estimate has been developed to alter the opening to provide a door that is compliant with the requirements of this section.



| ADA Standard Reference: | 904.4.1    |  |
|-------------------------|------------|--|
| Estimated Cost:         | \$2,106.41 |  |
| Priority Level:         | Low        |  |

The existing serving counter is currently at 44" AFF. This section requires that the counter be no higher than 36" AFF. An estimate has been developed to lower this section of the counter.



## **Toilet Rooms**

| ADA Standard Reference: | 404.2.9, 604.2, 604.5.1, 604.5.2, 606.5.,<br>703.4.2 |
|-------------------------|------------------------------------------------------|
| Estimated Cost:         | \$584.45                                             |
| Priority Level:         | Medium                                               |

# **Barrier Description/Proposed Solution:**

The Women's restroom is marke