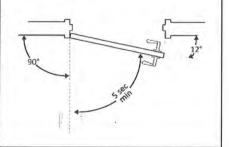

The Department of Justice adopted physical structure accessibility design standards, **2010 ADA Standards for Accessible Design** (**2010 Standards**). The **2010 Standards** set minimum scoping and technical requirements for newly designed and constructed or altered state and local government facilities after March 15, 2012. The 2010 Standards is comprised of the Title II regulations for new construction and alterations, 28 C.F.R. Section 35.151, and the **2004 ADA Accessibility Guidelines** (ADAAG) **codified at** 36 C.F.R. Part 1191. The scoping and technical requirements address accessibility to sites, facilities, buildings, and interior elements.

# 2.2 Facility Self-Evaluation Findings

The ADA Checklists for Existing Facilities based on the 2010 ADA Standards for Accessible Design are divided into three sections:

- Approach & Entrance
- Access to Goods & Services
- Toilet Rooms