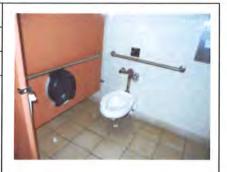

# 2.2 Facility Self-Evaluation Findings

The ADA Checklists for Existing Facilities based on the 2010 ADA Standards for Accessible Design are divided into three sections:

- Approach & Entrance
- Access to Goods & Services
- Toilet Rooms

JGMS compiled the findings in a report which identified barriers to access. (Appendix E) The barriers; as well as proposed solutions, and estimated cost will be included in the Transition Plan.

As mentioned above in section 2-2 Facility Self-Evaluation Findings, ADA checklists were conducted at County facilities. The checklist evaluates the approach and entrance to each facility. Findings from the checklists are documented in appendix E.