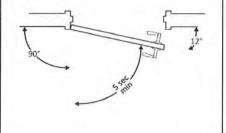

**High Priority:** A high priority barrier prohibits the access of facilities and/or services for disabled persons, resulting in potential safety hazards to all users. Where these barriers exist, alternative means of access is typically not available. High priority barriers are typically identified at access walks, entry doors, curb ramps, transaction counters, and restrooms.