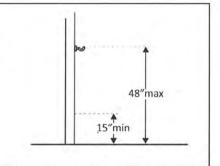

The Department of Justice adopted physical structure accessibility design standards, **2010 ADA Standards for Accessible Design** (**2010 Standards**). The **2010 Standards** set minimum scoping and technical requirements for newly designed and constructed or altered state and local government facilities after March 15, 2012. The 2010 Standards is comprised of the Title II regulations for new construction and alterations, 28 C.F.R. Section 35.151, and the **2004 ADA Accessibility Guidelines** (ADAAG) **codified at** 36 C.F.R. Part 1191. The scoping and technical requirements address accessibility to sites, facilities, buildings, and interior elements.

**High Priority:** A high priority barrier prohibits the access of facilities and/or services for disabled persons, resulting in potential safety hazards to all users. Where these barriers exist, alternative means of access is typically not available. High priority barriers are typically identified at access walks, entry doors, curb ramps, transaction counters, and restrooms.