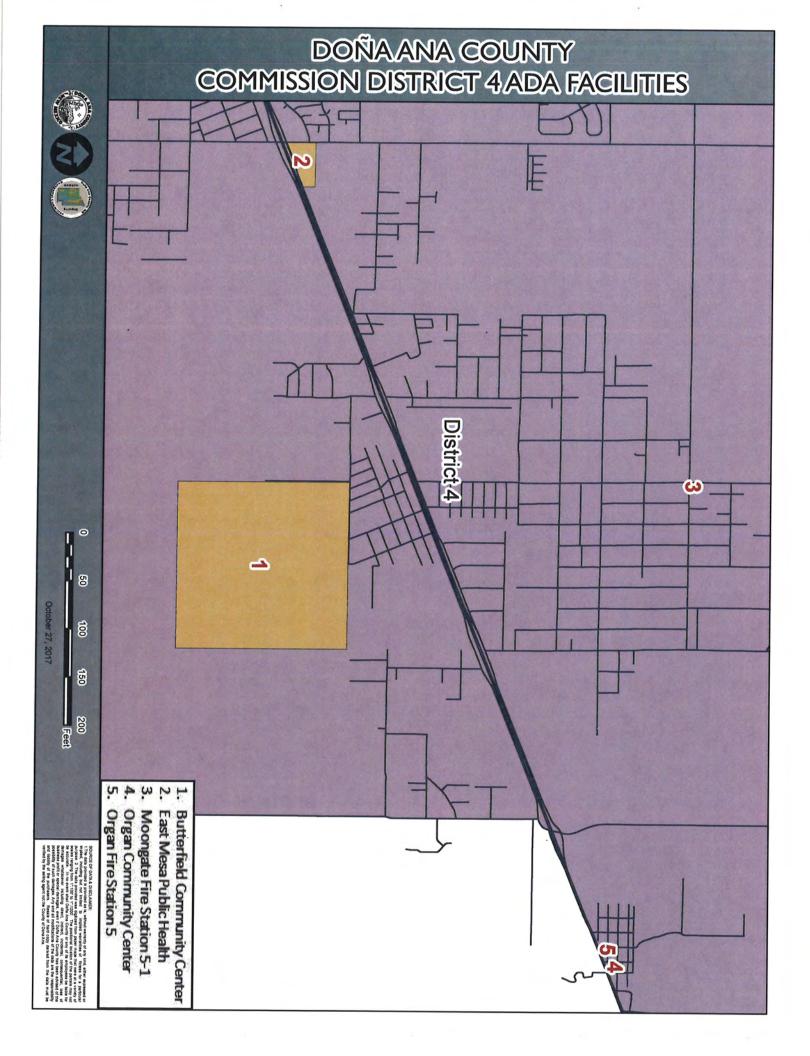

There were a total of sixty-eight ADA Checklists completed on facilities with public access between October 13, 2015 and January 24, 2016. Maps are included by district identifying the facilities. (Appendix D)