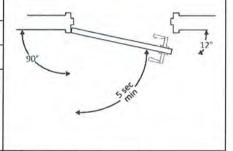

The Department of Justice adopted physical structure accessibility design standards, **2010 ADA Standards for Accessible Design** (**2010 Standards**). The **2010 Standards** set minimum scoping and technical requirements for newly designed and constructed or altered state and local government facilities after March 15, 2012. The 2010 Standards is comprised of the Title II regulations for new construction and alterations, 28 C.F.R. Section 35.151, and the **2004 ADA Accessibility Guidelines** (ADAAG) **codified at** 36 C.F.R. Part 1191. The scoping and technical requirements address accessibility to sites, facilities, buildings, and interior elements.