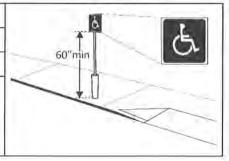

**High Priority:** A high priority barrier prohibits the access of facilities and/or services for disabled persons, resulting in potential safety hazards to all users. Where these barriers exist, alternative means of access is typically not available. High priority barriers are typically identified at access walks, entry doors, curb ramps, transaction counters, and restrooms.