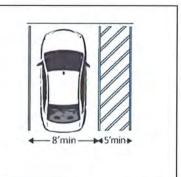

The existing accessible parking areas throughout the County were assessed utilizing the ADA Checklist and did not take into account local ordinances or codes. According to the State of New Mexico Code 66-1-4.1.B NMSA1978, "Access aisle[s] shall have the words "NO PARKING" in capital letters, each of which shall be at least one foot high and at least two inches wide, placed at the rear of the parking space so as to be close to where an adjacent vehicle's rear tires would be placed". Based on this local requirement, if work is required at accessible parking areas that are not currently compliant, it has been noted that this requirement be met. DAC may have existing accessible parking areas throughout the County that are in compliance with the ADA Standards, but that do not comply with this local code. DAC will make every effort to ensure that this local code requirement is applied to all accessible parking areas under its jurisdiction.