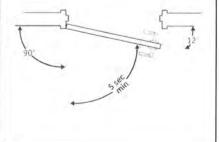

The Department of Justice adopted physical structure accessibility design standards, **2010 ADA Standards for Accessible Design** (**2010 Standards**). The **2010 Standards** set minimum scoping and technical requirements for newly designed and constructed or altered state and local government facilities after March 15, 2012. The 2010 Standards is comprised of the Title II regulations for new construction and alterations, 28 C.F.R. Section 35.151, and the **2004 ADA Accessibility Guidelines** (ADAAG) **codified at** 36 C.F.R. Part 1191. The scoping and technical requirements address accessibility to sites, facilities, buildings, and interior elements.

**High Priority:** A high priority barrier prohibits the access of facilities and/or services for disabled persons, resulting in potential safety hazards to all users. Where these barriers exist, alternative means of access is typically not available. High priority barriers are typically identified at access walks, entry doors, curb ramps, transaction counters, and restrooms.