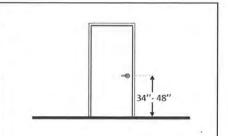

The Department of Justice adopted physical structure accessibility design standards, **2010 ADA Standards for Accessible Design** (**2010 Standards**). The **2010 Standards** set minimum scoping and technical requirements for newly designed and constructed or altered state and local government facilities after March 15, 2012. The 2010 Standards is comprised of the Title II regulations for new construction and alterations, 28 C.F.R. Section 35.151, and the **2004 ADA Accessibility Guidelines** (ADAAG) **codified at** 36 C.F.R. Part 1191. The scoping and technical requirements address accessibility to sites, facilities, buildings, and interior elements.

**High Priority:** A high priority barrier prohibits the access of facilities and/or services for disabled persons, resulting in potential safety hazards to all users. Where these barriers exist, alternative means of access is typically not available. High priority barriers are typically identified at access walks, entry doors, curb ramps, transaction counters, and restrooms.