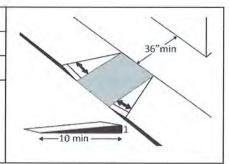

**High Priority:** A high priority barrier prohibits the access of facilities and/or services for disabled persons, resulting in potential safety hazards to all users. Where these barriers exist, alternative means of access is typically not available. High priority barriers are typically identified at access walks, entry doors, curb ramps, transaction counters, and restrooms.