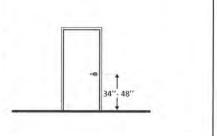

**High Priority:** A high priority barrier prohibits the access of facilities and/or services for disabled persons, resulting in potential safety hazards to all users. Where these barriers exist, alternative means of access is typically not available. High priority barriers are typically identified at access walks, entry doors, curb ramps, transaction counters, and restrooms.