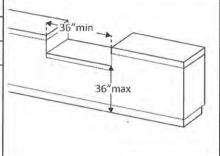

timated Cost:         | \$332.31 |  |
| Priority Level:         | Medium   |  |

# **Barrier Description/Proposed Solution:**

The door into the classroom is too narrow providing only 29" of clearance. This section requires that there be at least 32" of clearance at the door when opened to 90 degrees. An estimate has been developed to alter the opening to provide a door that is compliant with the requirements of this section.



| ADA Standard Reference: | 904.4.1    |  |
|-------------------------|------------|--|
| Estimated Cost:         | \$2,106.41 |  |
| Priority Level:         | Low        |  |

The existing serving counter is currently at 44" AFF. This section requires that the counter be no higher than 36" AFF. An estimate has been developed to lower this section of the counter.



## **Toilet Rooms**

| ADA Standard Reference: | 404.2.9, 604.2, 604.5.1, 604.5.2, 606.5.,<br>703.4.2 |
|-------------------------|------------------------------------------------------|
| Estimated Cost:         | \$584.45                                             |
| Priority Level:         | Medium                                               |

# **Barrier Description/Proposed Solution:**

The Women's restroom is marked as accessible; however, several work items will need to be completed to bring the restroom into full compliance. The tactile sign requires relocation (703.4.2). The restroom door requires maintenance, so that it can be opened easily (404.2.9). The lavatory pipes require insulation to protect against contact (606.5). The side wall of the water closet needs to be fur