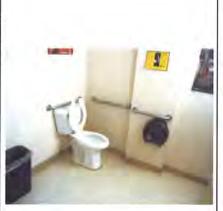

|

# **Barrier Description/Proposed Solution:**

The Women's restroom is marked as accessible; however, several work items will need to be completed to bring the restroom into full compliance. The tactile sign requires relocation (703.4.2). The restroom door requires maintenance, so that it can be opened easily (404.2.9). The lavatory pipes require insulation to protect against contact (606.5). The side wall of the water closet needs to be furred out to provide for the installation of a continuous grab bar (604.5.1). This will require that the water closet be relocated to maintain the required distance from the side wall to the centerline (604.2). A new grab bar on the rear wall needs to be installed (604.5.2). An estimate has been developed for the work items listed.



| 404.2.9, 604.5.1, 604.5.2, 604.6, 606.5.,<br>703.4.2 |
|------------------------------------------------------|
| \$478.45                                             |
| Medium                                               |
|                                                      |

# **Barrier Description/Proposed Solution:**

The Men's restroom is marked as accessible; however, several work items will need to be completed to bring the restroom into full compliance. The tactile sign requires relocation (703.4.2). The restroom door requires maintenance, so that it can be opened easily (404.2.9). The lavatory pipes require insulation to protect against contact (606.5). A new 42" side wall and 36" rear wall grab bar require installation (604.5.1, 604.5.2). The flush control on the water