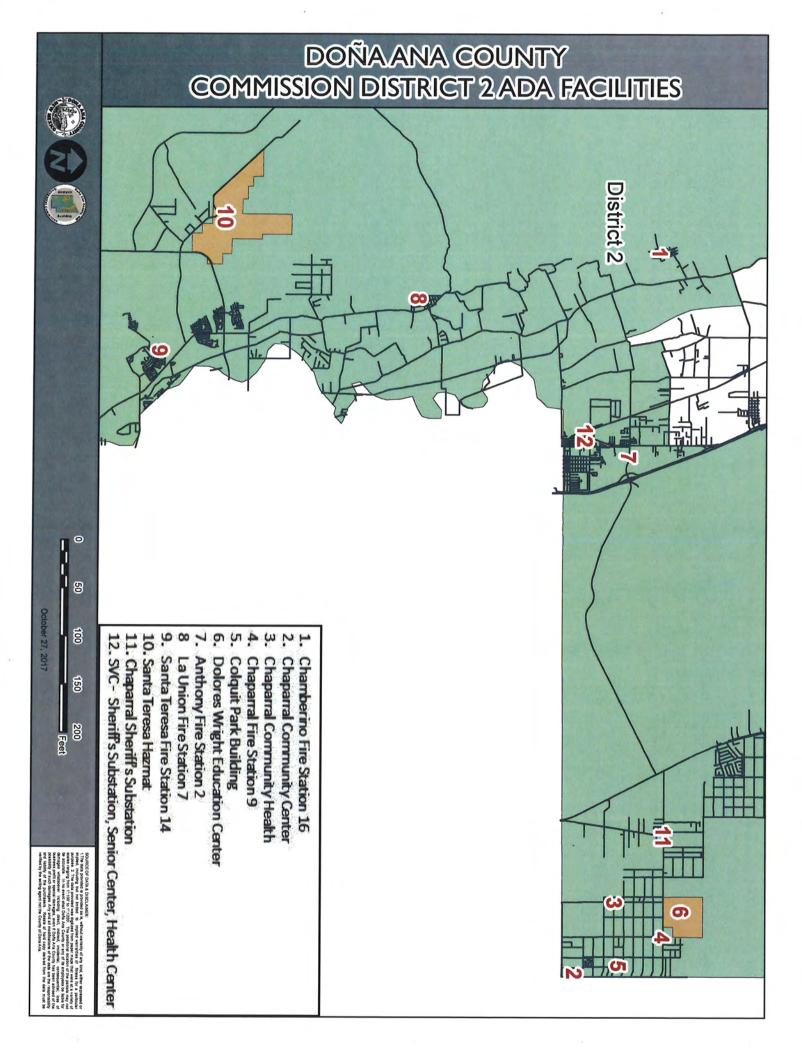

There were a total of sixty-eight ADA Checklists completed on facilities with public access between October 13, 2015 and January 24, 2016. Maps are included by district identifying the facilities. (Appendix D)