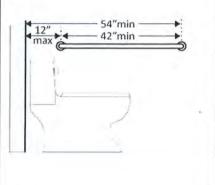

**High Priority:** A high priority barrier prohibits the access of facilities and/or services for disabled persons, resulting in potential safety hazards to all users. Where these barriers exist, alternative means of access is typically not available. High priority barriers are typically identified at access walks, entry doors, curb ramps, transaction counters, and restrooms.