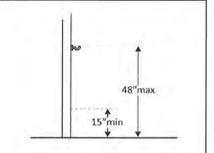

**High Priority:** A high priority barrier prohibits the access of facilities and/or services for disabled persons, resulting in potential safety hazards to all users. Where these barriers exist, alternative means of access is typically not available. High priority barriers are typically identified at access walks, entry doors, curb ramps, transaction counters, and restrooms.