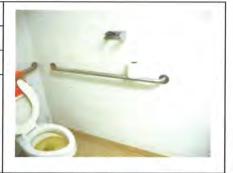

# 2.2 Facility Self-Evaluation Findings

The ADA Checklists for Existing Facilities based on the 2010 ADA Standards for Accessible Design are divided into three sections:

- Approach & Entrance
- Access to Goods & Services
- Toilet Rooms

JGMS compiled the findings in a report which identified barriers to access. (Appendix E) The barriers; as well as proposed solutions, and estimated cost will be included in the Transition Plan.

**High Priority:** A high priority barrier prohibits the access of facilities and/or services for disabled persons, resulting in potential safety hazards to all users. Where these barriers exist, alternative means of access is typically not available. High priority barriers are typically identified at access walks, entry doors, curb ramps, transaction counters, and restrooms.