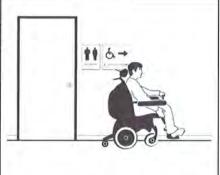

Low      |          |
|          | \$933.30 |

All existing interior doors have knob type lock sets installed. An estimate has been developed for the removal and replacement of the knob type locksets to lever type locksets.



#### **Toilet Rooms**

| ADA Standard Reference: | 216.8    |  |
|-------------------------|----------|--|
| Estimated Cost:         | \$211.77 |  |
| Priority Level:         | Low      |  |

## Barrier Description/Proposed Solution:

This facility has 1 unisex accessible restroom and 1 unisex inaccessible restroom. Currently signs are not installed indicating accessible versus inaccessible. An estimate has been developed for the installation of 3 new tactile text with Braille signs; 2 at each restrooms and 1 that indicates the direction of the accessible restroom.



| 404.2.7  |
|----------|
| \$373.32 |
| Low      |
|          |

#### **Barrier Description/Proposed Solution:**

The existing restroom doors have knob type locksets installed. An estimate has been developed for the removal and replacement of the knob type locksets with lever type locksets.



| 308.2, 604.5.1 |          |
|----------------|----------|
| \$223.42       | 1V       |
| Low            |          |
|                | \$223.42 |

## Barrier Description/Proposed Solution:

The unisex accessible restroom requires minor work items to be in compliance with the referenced sections. The paper towel dispenser requires vertical adjustment and the side wall grab bar requires horizontal adjustment. An estimate has been developed for the work items listed.



## **Additional Access**