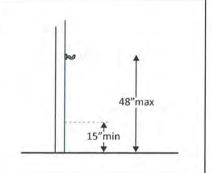

**High Priority:** A high priority barrier prohibits the access of facilities and/or services for disabled persons, resulting in potential safety hazards to all users. Where these barriers exist, alternative means of access is typically not available. High priority barriers are typically identified at access walks, entry doors, curb ramps, transaction counters, and restrooms.