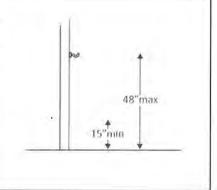

**High Priority:** A high priority barrier prohibits the access of facilities and/or services for disabled persons, resulting in potential safety hazards to all users. Where these barriers exist, alternative means of access is typically not available. High priority barriers are typically identified at access walks, entry doors, curb ramps, transaction counters, and restrooms.