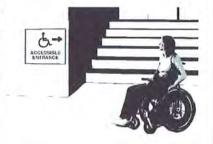

**High Priority:** A high priority barrier prohibits the access of facilities and/or services for disabled persons, resulting in potential safety hazards to all users. Where these barriers exist, alternative means of access is typically not available. High priority barriers are typically identified at access walks, entry doors, curb ramps, transaction counters, and restrooms.