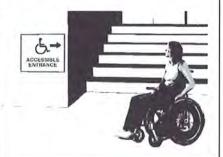

**High Priority:** A high priority barrier prohibits the access of facilities and/or services for disabled persons, resulting in potential safety hazards to all users. Where these barriers exist, alternative means of access is typically not available. High priority barriers are typically identified at access walks, entry doors, curb ramps, transaction counters, and restrooms.