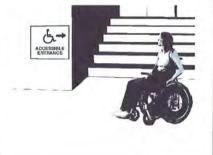

**High Priority:** A high priority barrier prohibits the access of facilities and/or services for disabled persons, resulting in potential safety hazards to all users. Where these barriers exist, alternative means of access is typically not available. High priority barriers are typically identified at access walks, entry doors, curb ramps, transaction counters, and restrooms.