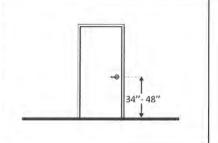

**High Priority:** A high priority barrier prohibits the access of facilities and/or services for disabled persons, resulting in potential safety hazards to all users. Where these barriers exist, alternative means of access is typically not available. High priority barriers are typically identified at access walks, entry doors, curb ramps, transaction counters, and restrooms.