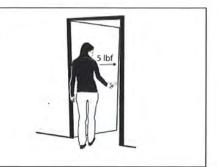

**High Priority:** A high priority barrier prohibits the access of facilities and/or services for disabled persons, resulting in potential safety hazards to all users. Where these barriers exist, alternative means of access is typically not available. High priority barriers are typically identified at access walks, entry doors, curb ramps, transaction counters, and restrooms.