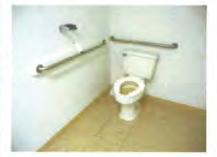

# 2.2 Facility Self-Evaluation Findings

The ADA Checklists for Existing Facilities based on the 2010 ADA Standards for Accessible Design are divided into three sections:

- Approach & Entrance
- Access to Goods & Services
- Toilet Rooms

JGMS compiled the findings in a report which identified barriers to access. (Appendix E) The barriers; as well as proposed solutions, and estimated cost will be included in the Transition Plan.

**High Priority:** A high priority barrier prohibits the access of facilities and/or services for disabled persons, resulting in potential safety hazards to all users. Where these barriers exist, alternative means of access is typically not available. High priority barriers are typically identified at access walks, entry doors, curb ramps, transaction counters, and restrooms.